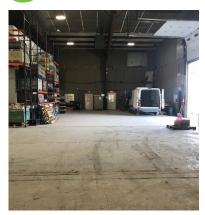

# **ADDITIONAL INFORMATION**

Tax ID#: 104.-4-24 21 Assessment: \$449,600 Equalization Rate: 95% 21 General Tax: \$3,237.43 20/21 School Tax: \$8,039.07 Combined Tax: \$11,276.50

- + Great flex/warehouse building
- + Currently set up with large refrigerator and freezer
- + (2) loading docks, (2) large grade level doors
- + Warehouse ceiling height ±25' at center
- + Assembly area has HVAC
- +  $\pm 1,500$  SF of office space
- + Natural gas
- + 400 amp service