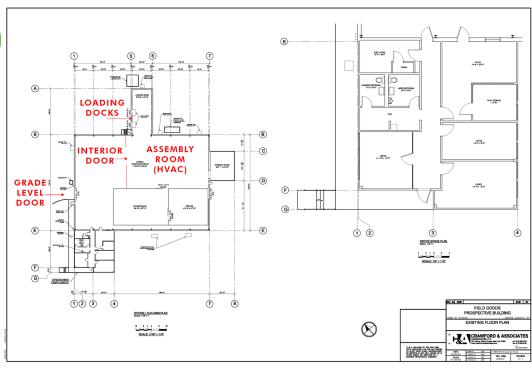

# **ADDITIONAL INFORMATION**

Tax ID#: 104.-4-24 21 Assessment: \$449,600 Equalization Rate: 95% 21 General Tax: \$3,237.43 20/21 School Tax: \$8,039.07 Combined Tax: \$11,276.50

- + Great flex/warehouse building
- + Currently set up with large refrigerator and freezer
- + (2) loading docks, (2) large grade level doors
- + Warehouse ceiling height ±25' at center
- + Assembly area has HVAC
- +  $\pm 1,500$  SF of office space
- + Natural gas
- + 400 amp service