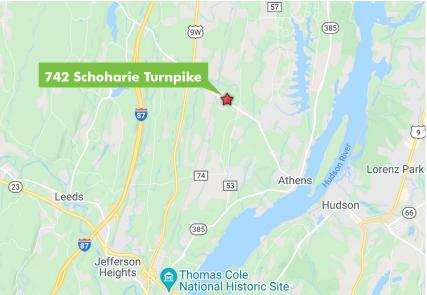

# 742 SCHOHARIE TURNPIKE

ATHENS
NEW YORK 12015

## **LOCATION**

From Coxsackie take 9W south. Take left onto Schoharie Turnpike for 3/4 mile, building is on your left just past the railroad tracks.