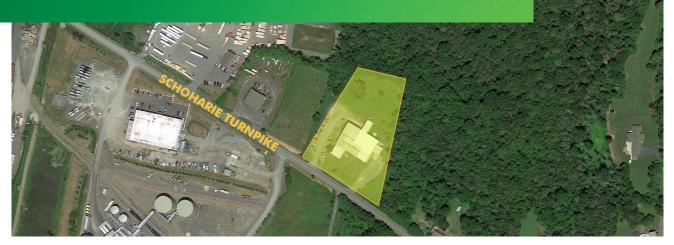

#### **FEATURES**

Offered for sale is a  $\pm 17,500$  SF flex/warehouse facility on  $\pm 3.08$  acres in the Greene County Town of Athens, NY

## **LOCATION**

From Coxsackie take 9W south. Take left onto Schoharie Turnpike for 3/4 mile, building is on your left just past the railroad tracks.