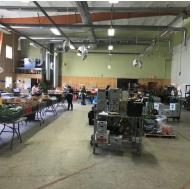

# **ADDITIONAL INFORMATION**

Tax ID#: 104.-4-24 21 Assessment: \$449,600 Equalization Rate: 95% 21 General Tax: \$3,237.43 20/21 School Tax: \$8,039.07 Combined Tax: \$11,276.50

- + Great flex/warehouse building
- + Currently set up with large refrigerator and freezer
- + (2) loading docks, (2) large grade level doors
- + Warehouse ceiling height ±25' at center
- + Assembly area has HVAC
- +  $\pm 1,500$  SF of office space
- + Natural gas
- + 400 amp service