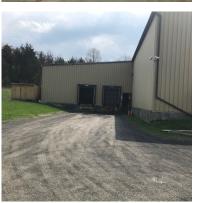

#### **FEATURES**

Offered for sale is a  $\pm 17,500$  SF flex/warehouse facility on  $\pm 3.08$  acres in the Greene County Town of Athens, NY

# **ADDITIONAL INFORMATION**

Tax ID#: 104.-4-24 21 Assessment: \$449,600 Equalization Rate: 95% 21 General Tax: \$3,237.43 20/21 School Tax: \$8,039.07 Combined Tax: \$11,276.50

- + Great flex/warehouse building
- + Currently set up with large refrigerator and freezer
- + (2) loading docks, (2) large grade level doors
- + Warehouse ceiling height ±25' at center
- + Assembly area has HVAC
- +  $\pm 1,500$  SF of office space
- + Natural gas
- + 400 amp service