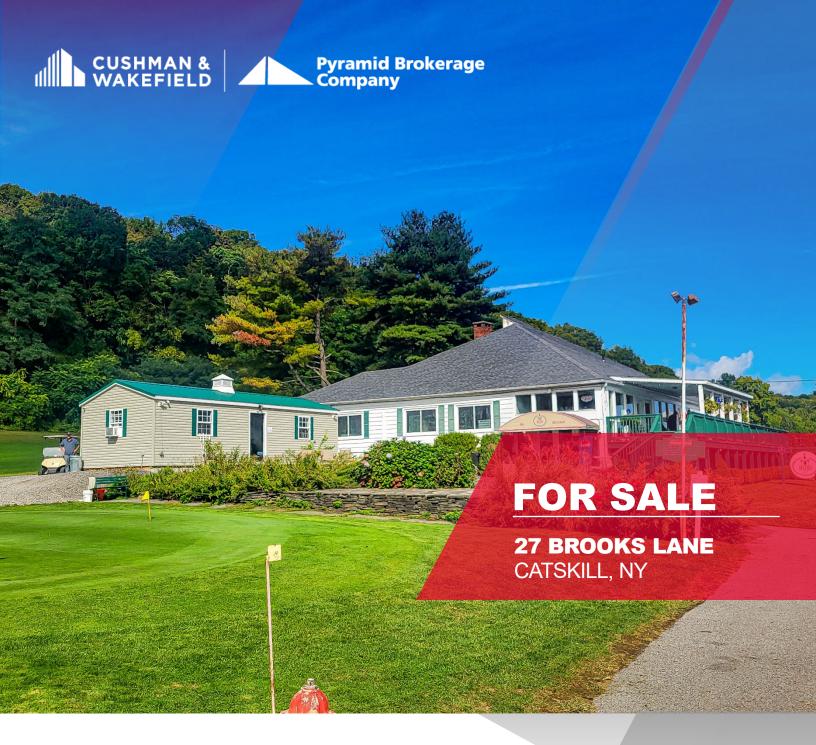

# **27 BROOKS LANE**

CATSKILL, NY 12414

## **Property Highlights**

Catskill Golf Resort For Sale! 137 Acre 18-hole golf course located off Exit 2 of I-87. Flexible zoning allows for redevelopment and neighborhood housing.

- · Pool. Tennis/Pickleball Courts
- · 4,000 SF Restaurant and Bar
- · New Automated Irrigation System for all 18-holes
- · Approval in Place for 7 Townhomes and 1 Model Unit
- Sale Includes: (36) Golf Carts, Toro Greens Mower, John Deere Mower, Ryan Sodcutter, Toro Fairway Mower, (2) John Deere Tractors, (2) Articulators, Billy Goat Blower, Toro Utility Vehicle, John Deere Fairway, Toro Aerator, Spray Rig and Spyker Spreader