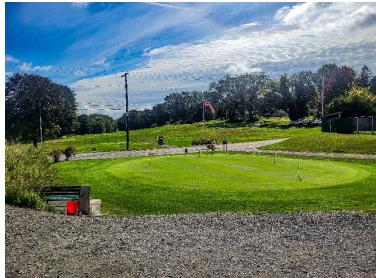

## **Property Highlights**

Catskill Golf Resort For Sale! 137 Acre 18-hole golf course located off Exit 2 of I-87. Flexible zoning allows for redevelopment and neighborhood housing.

- · Pool. Tennis/Pickleball Courts
- · 4,000 SF Restaurant and Bar
- · New Automated Irrigation System for all 18-holes
- · Approval in Place for 7 Townhomes and 1 Model Unit
- Sale Includes: (36) Golf Carts, Toro Greens Mower, John Deere Mower, Ryan Sodcutter, Toro Fairway Mower, (2) John Deere Tractors, (2) Articulators, Billy Goat Blower, Toro Utility Vehicle, John Deere Fairway, Toro Aerator, Spray Rig and Spyker Spreader