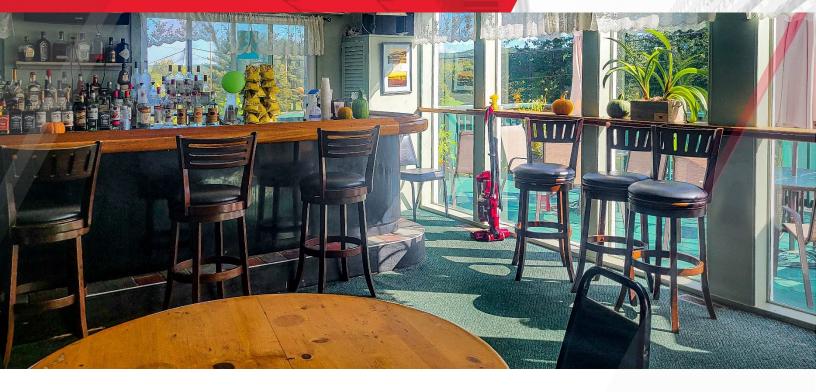

## **Property Highlights**

Catskill Golf Resort For Sale! 137 Acre 18-hole golf course located off Exit 2 of I-87. Flexible zoning allows for redevelopment and neighborhood housing.

- · Pool. Tennis/Pickleball Courts
- · 4,000 SF Restaurant and Bar
- · New Automated Irrigation System for all 18-holes
- · Approval in Place for 7 Townhomes and 1 Model Unit
- Sale Includes: (36) Golf Carts, Toro Greens Mower, John Deere Mower, Ryan Sodcutter, Toro Fairway Mower, (2) John Deere Tractors, (2) Articulators, Billy Goat Blower, Toro Utility Vehicle, John Deere Fairway, Toro Aerator, Spray Rig and Spyker Spreader