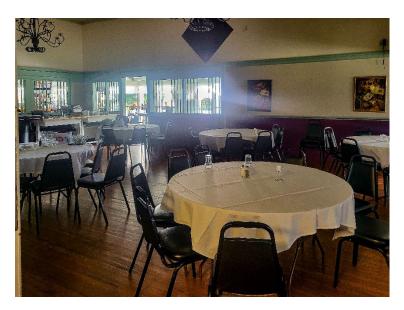

## **Property Highlights**

Catskill Golf Resort For Sale! 137 Acre 18-hole golf course located off Exit 2 of I-87. Flexible zoning allows for redevelopment and neighborhood housing.

- · Pool. Tennis/Pickleball Courts
- · 4,000 SF Restaurant and Bar
- · New Automated Irrigation System for all 18-holes
- · Approval in Place for 7 Townhomes and 1 Model Unit
- Sale Includes: (36) Golf Carts, Toro Greens Mower, John Deere Mower, Ryan Sodcutter, Toro Fairway Mower, (2) John Deere Tractors, (2) Articulators, Billy Goat Blower, Toro Utility Vehicle, John Deere Fairway, Toro Aerator, Spray Rig and Spyker Spreader