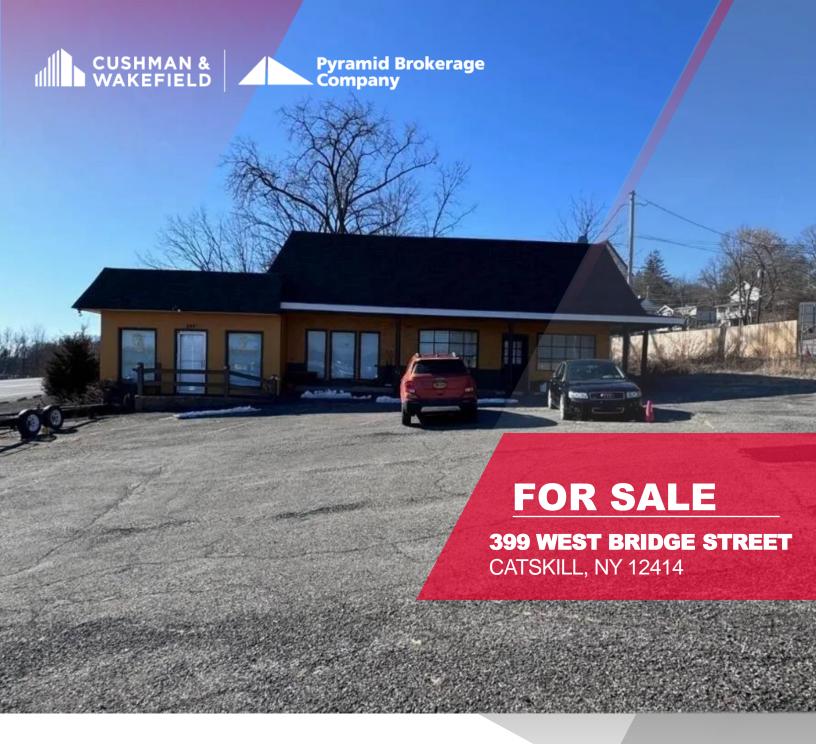

# 399 West Bridge Street

Catskill, NY 12414

### 2,564± SF

#### **Property Highlights**

Versatile, Multi-Use property. Located at the corner of Route 9W and Route 23A.

- Corner Lot Serviced By Traffic Light
- Renovated in 2015
- Free Standing, Multi Tenanted Building with (2) Store Fronts
- Drive-Thru Can Be Added
- 2<sup>nd</sup> Story Can Be Added
- Municipal Water & Sewer
- Estimated Real Estate Taxes \$3,118.38