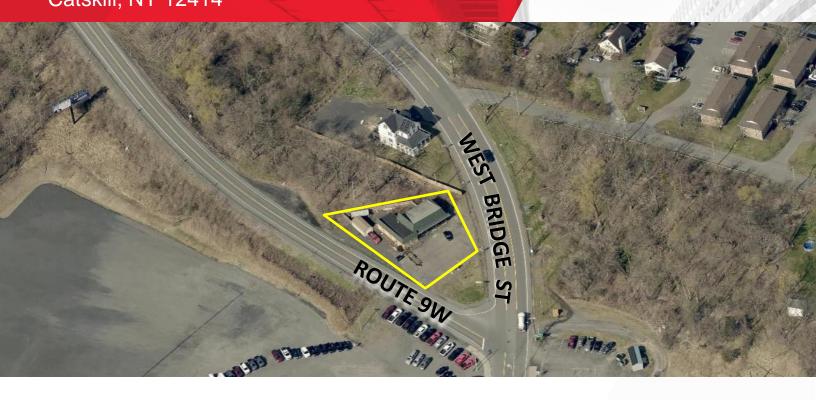

# 399 West Bridge Street

Catskill, NY 12414

#### **Property Highlights**

Versatile, Multi-Use property. Located at the corner of Route 9W and Route 23A.

- Corner Lot Serviced By Traffic Light
- Renovated in 2015
- Free Standing, Multi Tenanted Building with (2) Store Fronts
- Drive-Thru Can Be Added
- 2<sup>nd</sup> Story Can Be Added
- Municipal Water & Sewer
- Estimated Real Estate Taxes \$3,118.38