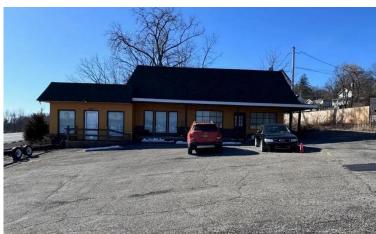

# 399 West Bridge Street

Catskill, NY 12414

#### **Property Highlights**

Versatile, Multi-Use property. Located at the corner of Route 9W and Route 23A.

- Corner Lot Serviced By Traffic Light
- Renovated in 2015
- Free Standing, Multi Tenanted Building with (2) Store Fronts
- Drive-Thru Can Be Added
- 2<sup>nd</sup> Story Can Be Added
- Municipal Water & Sewer
- Estimated Real Estate Taxes \$3,118.38

## 399 West Bridge Street | Catskill, NY 12414