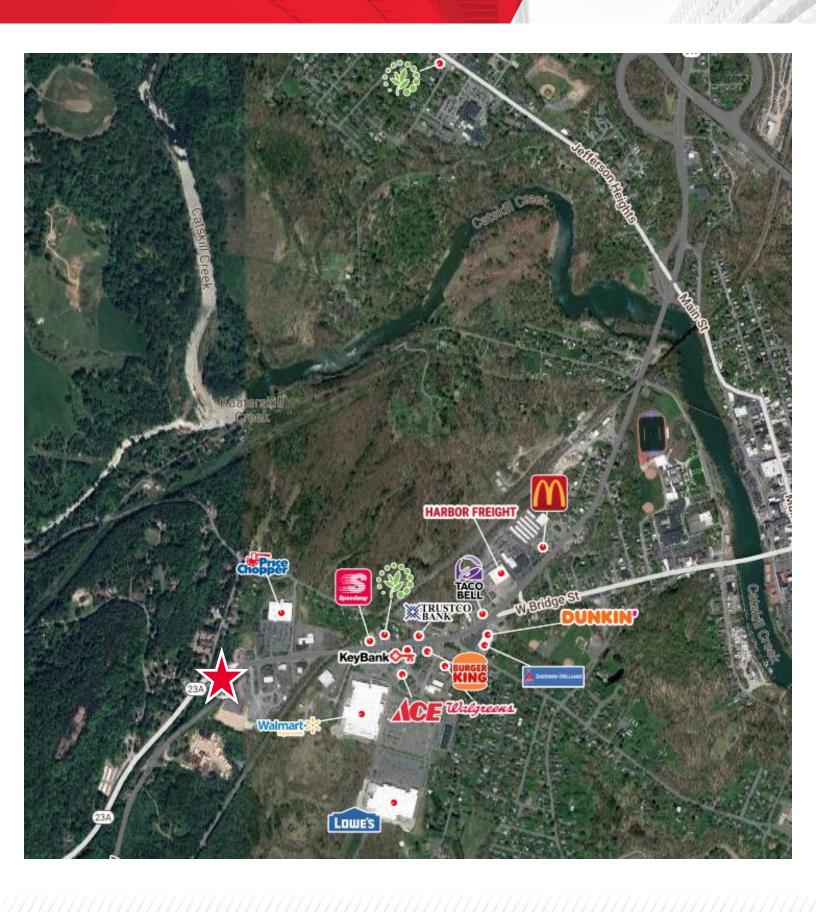

| Demographic         | 1 Mile   | 3 Miles  | 5 Miles  |
|---------------------|----------|----------|----------|
| Population          | 1,554    | 6,861    | 11,733   |
| Households          | 738      | 3,201    | 5,529    |
| Average H.H. Income | \$69,087 | \$78,256 | \$88,002 |
| Daytime Employees   | 2,008    | 5,111    | 6,292    |
| Source:             |          |          | ESRI     |
|                     |          |          |          |

| 11,886 AADT |
|-------------|
| 5,196 AADT  |
| NYS DOT     |
|             |